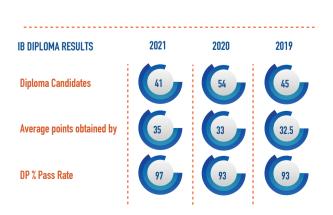

#### INTERNATIONAL BACCALAUREATE RESULTS

**24** point minimum needed to pass, maximum available points is **45**. IB exam score range from **1 - 7** points per exam.