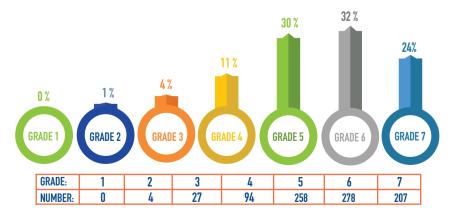

#### Exemplary

Always produces work of an excellent quality by fully meeting specific department and subject reporting standards.

#### Proficient

Usually produces work of a high quality and meets most specific department and subject reporting standards,

#### Approaching

Usually produces work of a satisfactory quality and meets some of the specific department and subject reporting standards.

#### Developing

Produces work of an inconsistent quality but there is some attempt at meeting specific department and subject reporting standards.

#### INTERNATIONAL BACCALAUREATE RESULTS

**24** point minimum needed to pass, maximum available points is **45**. IB exam score range from **1 - 7** points per exam.

# UN-WEIGHTED GRADE DISTRUBUTION FOR THE CLASS OF 2022 11th GRADE. 74 STUDENTS





# **UNIVERSITY & COLLEGE ACCEPTANCES (2019-2021)**

AISJ Grade 12 students submit a maximum of 10 applications. University and colleges displayed in **BOLD** reflect at least one matriculation from the Class of 2019 - 2021 according to our student data.

| 2019 - 2021 according to our student of                                     | lala.      |                                                                                       |             |                                                                                           |
|-----------------------------------------------------------------------------|------------|---------------------------------------------------------------------------------------|-------------|--------------------------------------------------------------