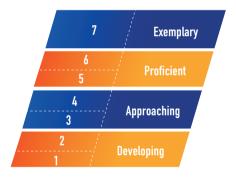

#### **GRADING SYSTEM**

AISJ has a **two** semester calendar year. First and second semester grades are recorded on the student's official transcript. Students are assessed for proficiency against assessment and reporting standards. A **1-7** grading scale mirrors the IB grading scale. Within this scale there are **4** mark bands reflecting AISJ reporting standards of **Exemplary (7), Proficient (6-5), Approaching (4-3)** and **Developing (2-1)**. A score of **2** is a passing grade, earning credit.

# The Grading Scale (This is an un-weighted scale)

#### Exemplary

Always produces work of an excellent quality by fully meeting specific department and subject reporting standards.

#### Proficient

Usually produces work of a high quality and meets most specific department and subject reporting standards,

#### Approaching

Usually produces work of a satisfactory quality and meets some of the specific department and subject reporting standards.

#### Developing

Produces work of an inconsistent quality but there is some attempt at meeting specific department and subject reporting standards.